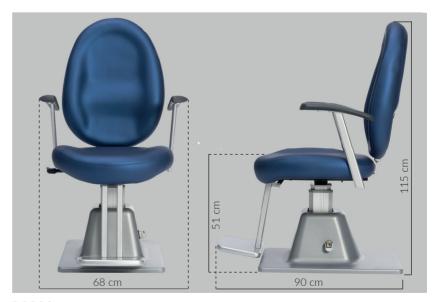

#### R2000

Non reclinable chair with electronic height adjustment, armrest and footrest. up/down lift 165 mm (optional) onward/backward sliding 110 mm