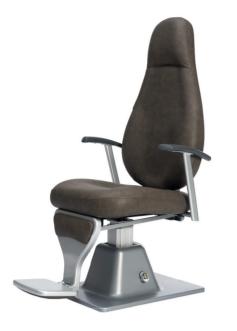

ries and features such as: footrest, lifting movement, anteroposterior movement, reclinable backrest ad adjustable headrest.



#### 2100 TOP

Non reclinable chair with electronic height adjustment, armrest and footrest. up/down lift 165 mm (optional ) onward/backward sliding 110 mm







#### R2000

Non reclinable chair with electronic height adjustment, armrest and footrest. up/down lift 165 mm (optional) onward/backward sliding 110 mm





### F6000

Reclinable chair with electronic height adjustment, movable armrest and reclinable baseplate. up/down lift 165 mm (optional) onward/backward sliding 110 mm



## R8000

Reclinable chair with electronic height adjustment, movable armrest and footrest with reclinable baseplate.

up/down lift 165 mm
(optional) onward/backward sliding 110 mm





#### R9000-R9900









#### R10000

Completely reclinable chair with electronic height adjustment, movable armrest, footrest and headrest with adjustable height. The chair can become a comfortable examination table. up/down lift 165 mm (optional) onward/backward sliding 110 mm

## **CHAIRS ACCESSORIES**











Fabrics choice

Colors choice

Foot rest, anteroposterior movement manual or electric (see the models on which it s available)



YOUR PROFESSIONAL PARTNER SINCE 1967