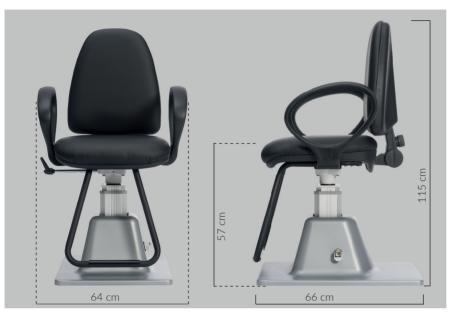

#### 2100 TOP

Non reclinable chair with electronic height adjustment, armrest and footrest. up/down lift 165 mm (optional ) onward/backward sliding 110 mm

#### R2000

Non reclinable chair with electronic height adjustment, armrest and footrest. up/down lift 165 mm (optional) onward/backward sliding 110 mm