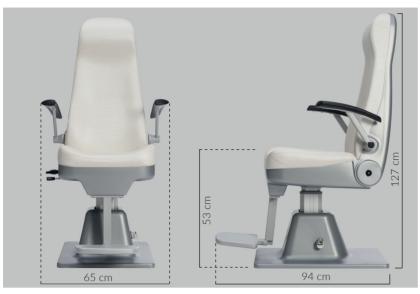

## R8000

Reclinable chair with electronic height adjustment, movable armrest and footrest with reclinable baseplate.

up/down lift 165 mm
(optional) onward/backward sliding 110 mm