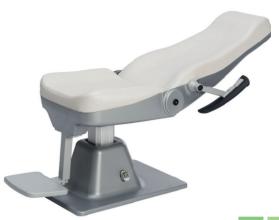

#### R10000

Completely reclinable chair with electronic height adjustment, movable armrest, footrest and headrest with adjustable height. The chair can become a comfortable examination table. up/down lift 165 mm (optional) onward/backward sliding 110 mm