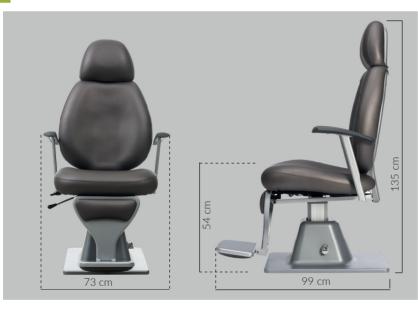

footrest, lifting movement, anteroposterior movement, reclinable backrest ad adjustable headrest.



#### 2100 TOP

Non reclinable chair with electronic height adjustment, armrest and footrest. up/down lift 165 mm (optional ) onward/backward sliding 110 mm







#### R2000

Non reclinable chair with electronic height adjustment, armrest and footrest. up/down lift 165 mm (optional) onward/backward sliding 110 mm





### F6000

Reclinable chair with electronic height adjustment, movable armrest and reclinable baseplate. up/down lift 165 mm (optional) onward/backward sliding 110 mm



## R8000

Reclinable chair with electronic height adjustment, movable armrest and footrest with reclinable baseplate.

up/down lift 165 mm
(optional) onward/backward sliding 110 mm





#### R9000-R9900









#### R10000

Completely reclinable chair with electronic height adjustment, movable armrest, footrest and headrest with adjustable height. The chair can become a comfortable examination table. up/down lift 165 mm (optional) onward/backward sliding 110 mm

## **CHAIRS ACCESSORIES**











Fabrics choice

Colors choice

Foot rest, anteroposterior movement manual or electric (see the models on which it s available)



YOUR PROFESSIONAL PARTNER SINCE 1967