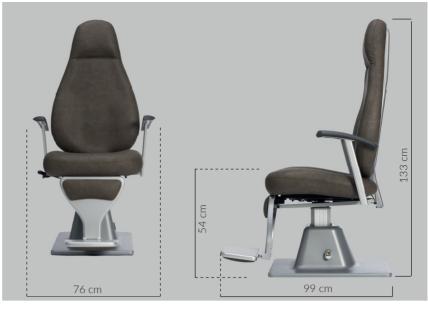

es and features such as: footrest, lifting movement, anteroposterior movement, reclinable backrest ad adjustable headrest.



#### 2100 TOP

Non reclinable chair with electronic height adjustment, armrest and footrest. up/down lift 165 mm (optional ) onward/backward sliding 110 mm







#### R2000

Non reclinable chair with electronic height adjustment, armrest and footrest. up/down lift 165 mm (optional) onward/backward sliding 110 mm





### F6000

Reclinable chair with electronic height adjustment, movable armrest and reclinable baseplate. up/down lift 165 mm (optional) onward/backward sliding 110 mm



## R8000

Reclinable chair with electronic height adjustment, movable armrest and footrest with reclinable baseplate.

up/down lift 165 mm
(optional) onward/backward sliding 110 mm





#### R9000-R9900









#### R10000

Completely reclinable chair with electronic height adjustment, movable armrest, footrest and headrest with adjustable height. The chair can become a comfortable examination table. up/down lift 165 mm (optional) onward/backward sliding 110 mm

## **CHAIRS ACCESSORIES**











Fabrics choice

Colors choice

Foot rest, anteroposterior movement manual or electric (see the models on which it s available)



YOUR PROFESSIONAL PARTNER SINCE 1967