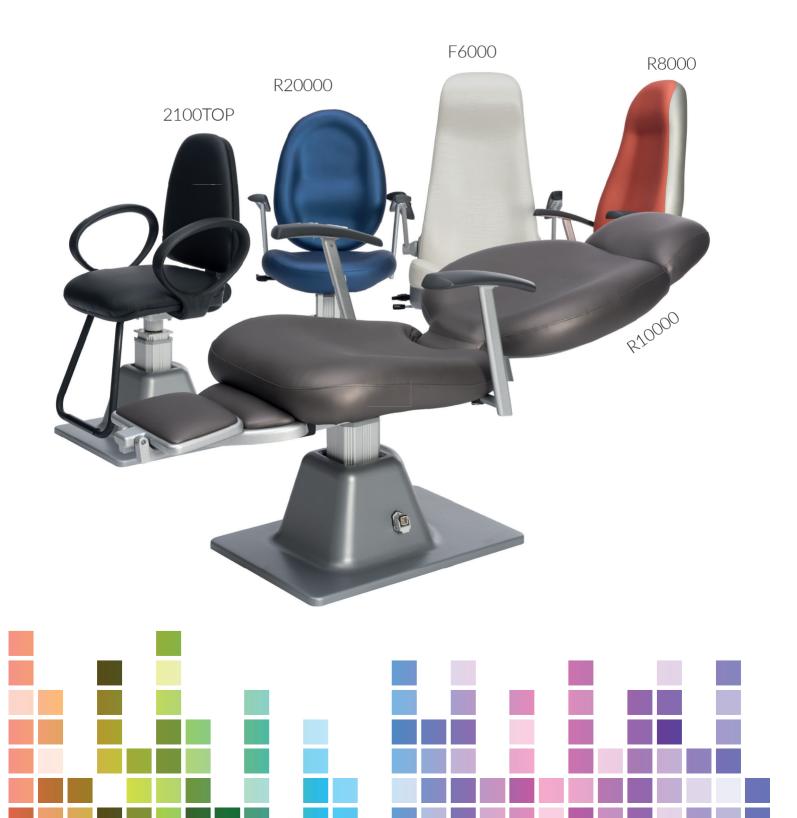

#### 2100 TOP

Non reclinable chair with electronic height adjustment, armrest and footrest. up/down lift 165 mm (optional ) onward/backward sliding 110 mm

#### R2000

Non reclinable chair with electronic height adjustment, armrest and footrest. up/down lift 165 mm (optional) onward/backward sliding 110 mm

### F6000

Reclinable chair with electronic height adjustment, movable armrest and reclinable baseplate. up/down lift 165 mm (optional) onward/backward sliding 110 mm

## R8000

Reclinable chair with electronic height adjustment, movable armrest and footrest with reclinable baseplate.

up/down lift 165 mm
(optional) onward/backward sliding 110 mm

#### R10000

Completely reclinable chair with electronic height adjustment, movable armrest, footrest and headrest with adjustable height. The chair can become a comfortable examination table. up/down lift 165 mm (optional) onward/backward sliding 110 mm