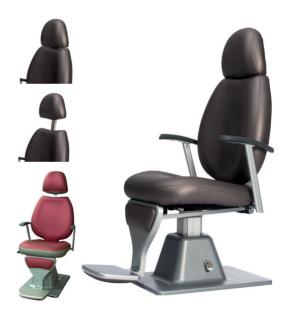

ootrest, lifting movement, anteroposterior movement, reclinable backrest ad adjustable headrest.



#### 2100 TOP

Non reclinable chair with electronic height adjustment, armrest and footrest. up/down lift 165 mm (optional ) onward/backward sliding 110 mm







#### R2000

Non reclinable chair with electronic height adjustment, armrest and footrest. up/down lift 165 mm (optional) onward/backward sliding 110 mm





### F6000

Reclinable chair with electronic height adjustment, movable armrest and reclinable baseplate. up/down lift 165 mm (optional) onward/backward sliding 110 mm



## R8000

Reclinable chair with electronic height adjustment, movable armrest and footrest with reclinable baseplate.

up/down lift 165 mm
(optional) onward/backward sliding 110 mm





#### R9000-R9900









#### R10000

Completely reclinable chair with electronic height adjustment, movable armrest, footrest and headrest with adjustable height. The chair can become a comfortable examination table. up/down lift 165 mm (optional) onward/backward sliding 110 mm

## **CHAIRS ACCESSORIES**











Fabrics choice

Colors choice

Foot rest, anteroposterior movement manual or electric (see the models on which it s available)



YOUR PROFESSIONAL PARTNER SINCE 1967