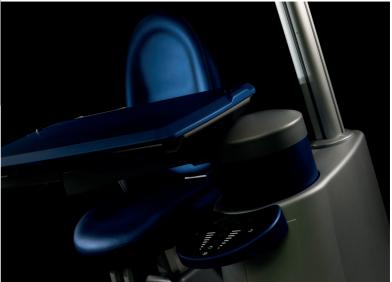

#### **CHAIRS FOR REFRACTION UNIT**

The chairs for refraction units are conceived and realized by master craftsmen with top quality materials. The chairs can be customized with various kinds of fabrics and colors, and can be equipped with accessories and features such as: footrest, lifting movement, anteroposterior movement, reclinable backrest ad adjustable headrest.

### F6000

Reclinable chair with electronic height adjustment, movable armrest and reclinable baseplate. up/down lift 165 mm (optional) onward/backward sliding 110 mm

## R8000

Reclinable chair with electronic height adjustment, movable armrest and footrest with reclinable baseplate.

up/down lift 165 mm
(optional) onward/backward sliding 110 mm