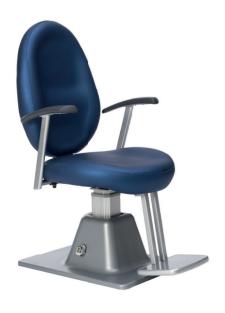

#### 2100 TOP

Non reclinable chair with electronic height adjustment, armrest and footrest. up/down lift 165 mm (optional ) onward/backward sliding 110 mm