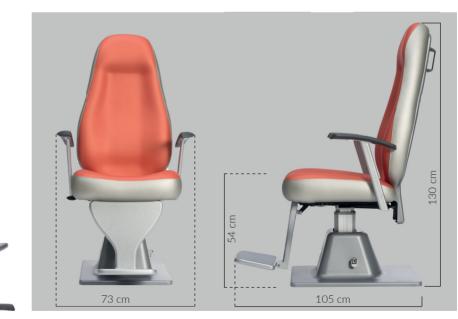

units are conceived and realized by master craftsmen with top quality materials. The chairs can be customized with various kinds of fabrics and colors, and can be equipped with accessories and features such as: footrest, lifting movement, anteroposterior movement, reclinable backrest ad adjustable headrest.



#### 2100 TOP

Non reclinable chair with electronic height adjustment, armrest and footrest. up/down lift 165 mm (optional ) onward/backward sliding 110 mm







#### R2000

Non reclinable chair with electronic height adjustment, armrest and footrest. up/down lift 165 mm (optional) onward/backward sliding 110 mm





### F6000

Reclinable chair with electronic height adjustment, movable armrest and reclinable baseplate. up/down lift 165 mm (optional) onward/backward sliding 110 mm



## R8000

Reclinable chair with electronic height adjustment, movable armrest and footrest with reclinable baseplate.

up/down lift 165 mm
(optional) onward/backward sliding 110 mm





#### R9000-R9900









#### R10000

Completely reclinable chair with electronic height adjustment, movable armrest, footrest and headrest with adjustable height. The chair can become a comfortable examination table. up/down lift 165 mm (optional) onward/backward sliding 110 mm

## **CHAIRS ACCESSORIES**











Fabrics choice

Colors choice

Foot rest, anteroposterior movement manual or electric (see the models on which it s available)



YOUR PROFESSIONAL PARTNER SINCE 1967