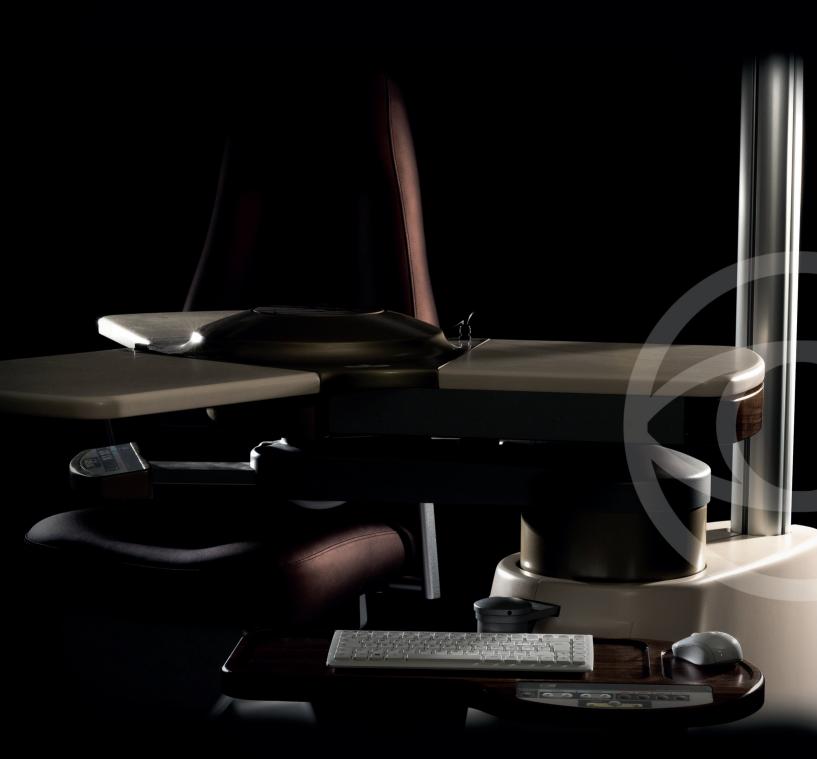

#### **CHAIRS FOR REFRACTION UNIT**

The chairs for refraction units are conceived and realized by master craftsmen with top quality materials. The chairs can be customized with various kinds of fabrics and colors, and can be equipped with accessories and features such as: footrest, lifting movement, anteroposterior movement, reclinable backrest ad adjustable headrest.

#### 2100 TOP

Non reclinable chair with electronic height adjustment, armrest and footrest. up/down lift 165 mm (optional ) onward/backward sliding 110 mm

#### R2000

Non reclinable chair with electronic height adjustment, armrest and footrest. up/down lift 165 mm (optional) onward/backward sliding 110 mm

### F6000

Reclinable chair with electronic height adjustment, movable armrest and reclinable baseplate. up/down lift 165 mm (optional) onward/backward sliding 110 mm

## R8000

Reclinable chair with electronic height adjustment, movable armrest and footrest with reclinable baseplate.

up/down lift 165 mm
(optional) onward/backward sliding 110 mm