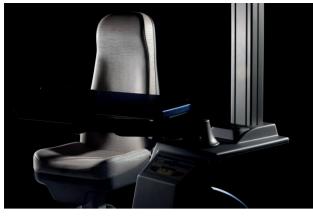

#### **CHAIRS FOR REFRACTION UNIT**

The chairs for refraction units are conceived and realized by master craftsmen with top quality materials. The chairs can be customized with various kinds of fabrics and colors, and can be equipped with accessories and features such as: footrest, lifting movement, anteroposterior movement, reclinable backrest ad adjustable headrest.

#### 2100 TOP

Non reclinable chair with electronic height adjustment, armrest and footrest. up/down lift 165 mm (optional ) onward/backward sliding 110 mm

#### R2000

Non reclinable chair with electronic height adjustment, armrest and footrest. up/down lift 165 mm (optional) onward/backward sliding 110 mm