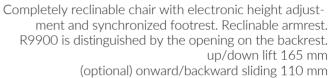

as: footrest, lifting movement, anteroposterior movement, reclinable backrest ad adjustable headrest.



#### 2100 TOP

Non reclinable chair with electronic height adjustment, armrest and footrest. up/down lift 165 mm (optional ) onward/backward sliding 110 mm







#### R2000

Non reclinable chair with electronic height adjustment, armrest and footrest. up/down lift 165 mm (optional) onward/backward sliding 110 mm





### F6000

Reclinable chair with electronic height adjustment, movable armrest and reclinable baseplate. up/down lift 165 mm (optional) onward/backward sliding 110 mm



## R8000

Reclinable chair with electronic height adjustment, movable armrest and footrest with reclinable baseplate.

up/down lift 165 mm
(optional) onward/backward sliding 110 mm





#### R9000-R9900









#### R10000

Completely reclinable chair with electronic height adjustment, movable armrest, footrest and headrest with adjustable height. The chair can become a comfortable examination table. up/down lift 165 mm (optional) onward/backward sliding 110 mm

## **CHAIRS ACCESSORIES**











Fabrics choice

Colors choice

Foot rest, anteroposterior movement manual or electric (see the models on which it s available)



YOUR PROFESSIONAL PARTNER SINCE 1967