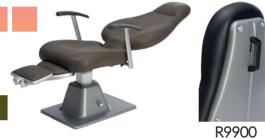

s: footrest, lifting movement, anteroposterior movement, reclinable backrest ad adjustable headrest.



#### 2100 TOP

Non reclinable chair with electronic height adjustment, armrest and footrest. up/down lift 165 mm (optional ) onward/backward sliding 110 mm







#### R2000

Non reclinable chair with electronic height adjustment, armrest and footrest. up/down lift 165 mm (optional) onward/backward sliding 110 mm





### F6000

Reclinable chair with electronic height adjustment, movable armrest and reclinable baseplate. up/down lift 165 mm (optional) onward/backward sliding 110 mm



## R8000

Reclinable chair with electronic height adjustment, movable armrest and footrest with reclinable baseplate.

up/down lift 165 mm
(optional) onward/backward sliding 110 mm





#### R9000-R9900









#### R10000

Completely reclinable chair with electronic height adjustment, movable armrest, footrest and headrest with adjustable height. The chair can become a comfortable examination table. up/down lift 165 mm (optional) onward/backward sliding 110 mm

## **CHAIRS ACCESSORIES**











Fabrics choice

Colors choice

Foot rest, anteroposterior movement manual or electric (see the models on which it s available)



YOUR PROFESSIONAL PARTNER SINCE 1967